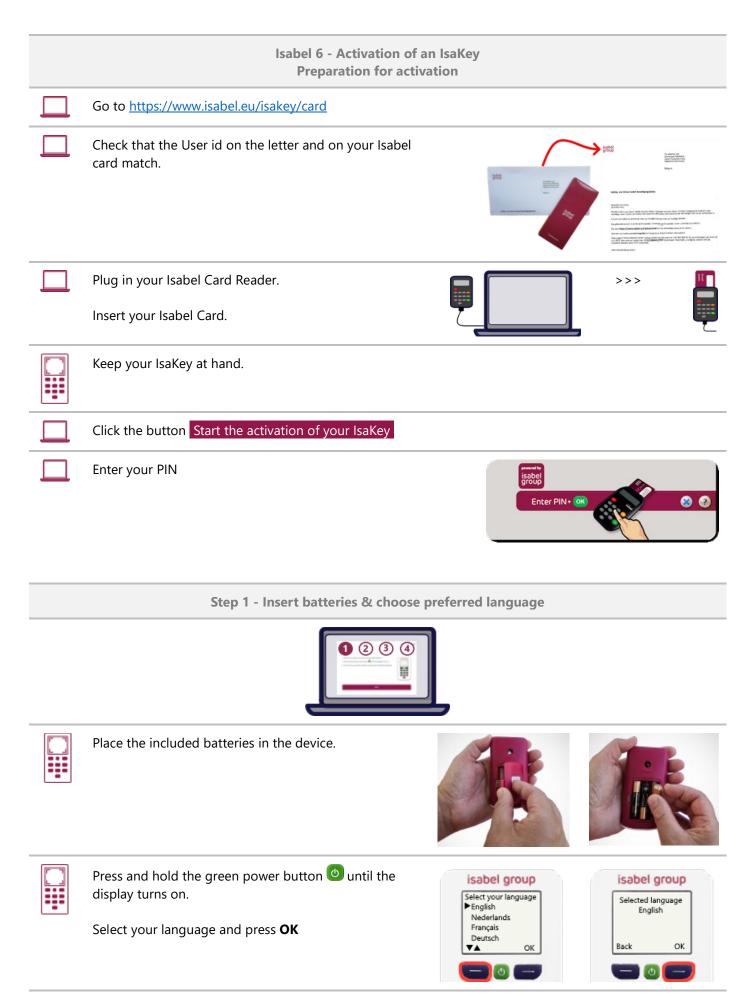

Step 2 - Scan colored code & Enter serial number on computer screen

A serial number will appear on the screen of your IsaKey.

Scan the colored code on your computer screen.

Type the serial number in the field on your computer screen.