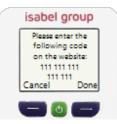

The display of the IsaKey now shows a 15-digit code.

**Important** Do NOT confirm with Done on the IsaKey yet.

Type the 15-digit code without spaces in the field on your computer screen.

**Intermediate step** 234 Press Done on the IsaKey. isabel group Please enter the following code on the website: 111 111 111 111 111 Cancel Done Confirm the question as to whether the code was isabel group accepted by the website with Yes. Was the code accepted by the website? No Yes CO. Press Continue when you see the message "Please isabel group scan the second activation image". Please scan the second activation image Cancel Continue Click the button