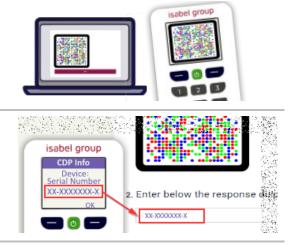

Step 2 - Scan colored code & Enter serial number on computer screen

A serial number will appear on the screen of your IsaKey.

Scan the colored code on your computer screen.

Type the serial number in the field on your computer screen.