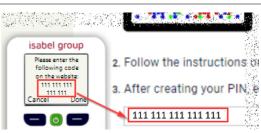

## Step 4 - Complete the activation

Scan the second activation image on your computer isabel group screen The display of the IsaKey now shows an 8-digit code. isabel group Please enter the following code on Important Do not confirm with "Done" on the IsaKey the website: yet. 1111 1111 Done Cancel Type the 8-digit code without spaces in the field on your computer screen. isabel group Please enter the following code or Click the button COMPLETE ACTIVATION the website: a. Follow the instructions of 1111 1111 Cancel Done 1111 1111 0 🚍 Press Done. isabel group isabel group Please enter the Activation Press Continue. following code on the website: successful! 1111 1111 Continue Cancel Done